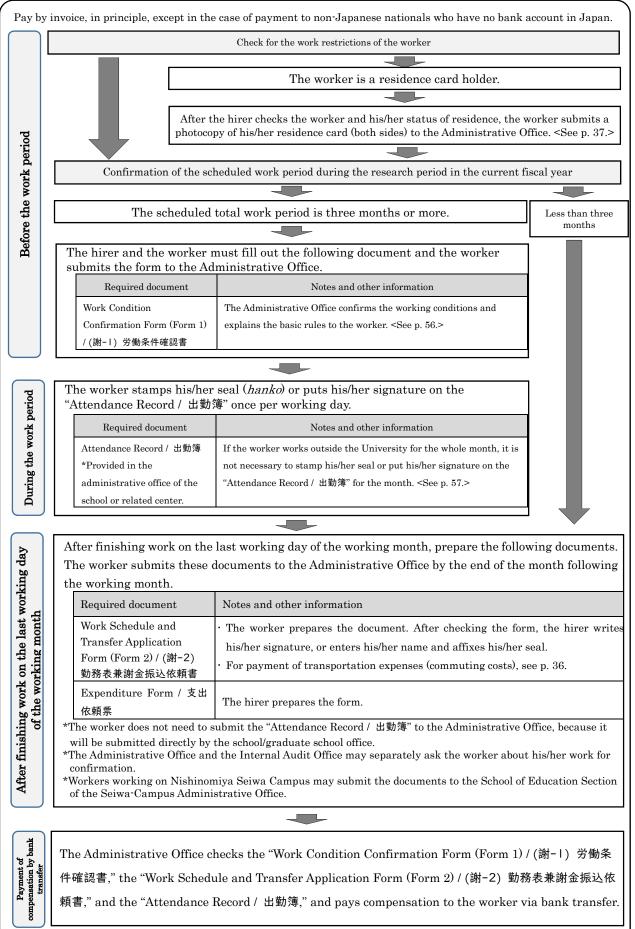

### 1-3 Flow of Receiving Disbursements from Individual Research Subsidy

### (1) Application

Submit documents (1) and (2) and register (3) by the deadline.

- · Deadline: Thursday, April 20, 2023
- Application method:

Enter the necessary information through the online Database of Researchers (https://dbspiral.kwansei.ac.jp/). After entering the information in (1) and (2), agree to the designated items and register (3).

· Documents to be submitted and data to be registered: See below.

[Individuals eligible to receive the Individual Research Subsidy]

- ① "Application for the Individual Research Subsidy (FY2023)"
- <sup>(2)</sup> "Individual Research Subsidy Progress Report for FY2022"
- ③ Confirmation of the Guidelines for Research Activities and the Research Ethics Code

[Individuals eligible to receive the Individual Research Assisting Subsidy]

- ① "Application for the Individual Research Assisting Subsidy (FY2023)"
- 2 "Individual Research Assisting Subsidy Progress Report for FY 2022"
- ③ Confirmation of the Guidelines for Research Activities and the Research Ethics Code

\*If you fail to make the application by the deadline, no Individual Research Subsidy for FY2023 will be allocated to you.

 After your application is approved by your school/department office, the "Expenditure Form / 支出依頼票" with the necessary data entered will be sent to you by email. You will need to submit this form during the disbursement procedures (when you make a disbursement request).

### (2) Budget management and check for disbursement status

- The Individual Research Subsidy will be provided on a pay-as-you-go basis. Submit the required documents each time an expense is incurred.
- · The Administrative Office manages Individual Research Subsidy budgets.
- For faculty members, payment (travel expenses, reimbursements, etc.) will be made to their "secondary bank accounts" registered with Kwansei Gakuin University.
- ・ The disbursement status can be checked through the "Balance Sheet / 収支簿" prepared by the Administrative Office. You can search for the "Balance Sheet / 収支簿" on the Kakenhi Pro (科研費プロ) system. <See pp. 9 and 10.>

### (3) Disbursement from Individual Research Subsidy

- The Individual Research Subsidy can be used to pay expenses directly necessary for implementing the research projects.
- · Disbursement procedures (required documents) vary according to the expense item. <See pp. 24 to 45.>
- The Online Ordering System and University CO-OP enable you to easily complete the process from obtaining estimates for books, electric appliances, stationery, and other office supplies to making a disbursement request. <See pp. 21 and 22.>

### (4) Disbursement procedure (disbursement request)

- Submit the following documents each time an expense is incurred.
  - ① Expenditure Form / 支出依頼票
  - (2) Estimate (for a payment of 200,000 yen or more)
  - (3) Invoice (or receipt)
  - (4) Necessary documents including a statement of delivery
  - (5) Documents required according to the expense item <See pp. 24 to 45 and 54 to 61.>

\*All goods and services must undergo a receiving inspection before a disbursement request is made. Before making a disbursement request, confirm that the statement of delivery or a document equivalent to the statement has been stamped with a specified receiving inspection stamp. <See p.7.>

(For the details, see the "Receiving Inspection Manual / 検収マニュアル" provided separately.)

\*The samples of the accounting forms are provided on p. 54 onwards.

\*You can download the accounting forms from the website of the Organization for Research Development and Outreach or kwic.

### (5) Deadline for disbursement procedures (disbursement request)

Deadline for submitting the "Expenditure Form / 支出依頼票": Monday, March 18, 2024

- For proper and deliberate procedures, submit the documents required for disbursement requests by the deadlines shown below.
  - (1) The last day of the third month after the date when the invoice (or if you cannot avoid out-of-pocket expense, the receipt) is issued
  - (2) Research travel expenses: The last day of the third month after the date when you return from the trip
  - (3) Wages for part-time work and remuneration: The last day of the month following the month in which the part-time work/service takes place
- If you cannot make your disbursement request by the deadline for unavoidable reasons, contact the Administrative Office in advance.
- Even if you make a disbursement request after the deadline, the Individual Research Subsidy may be provided if there are good acceptable reasons. If you are forced to delay your disbursement request due to circumstances beyond your control, please consult the Administrative Office in advance.

| April => | Deadline for disbursement procedures<br>End of July (End of May in the case of wages for part-time<br>work/remuneration) |  |
|----------|--------------------------------------------------------------------------------------------------------------------------|--|
| May =>   | End of August (End of June in the case of wages for part-time work/remuneration)                                         |  |

# (6) Payment of expenses from Individual Research Subsidy

- The Administrative Office will pay expenses in accordance with the University's schedule for accounting procedures (see p. 11). The date when documents arrive at the Administrative Office will be considered the date of acceptance. If there are any lacking documents or any deficiency, <u>the date when</u> <u>such deficiency is corrected will be considered the date of acceptance, in principle</u>.
- The Administrative Office will make direct payments to the vendors after receiving the invoices, in principle.
- If you cannot avoid out-of-pocket payment, the amount paid will be reimbursed to your bank account based on the receipt (or cash-register slip).

The Administrative Office (or the Research Funding Accounting Center) may contact you to confirm the details.

# (7) Report

Submit the following document by the deadline.

- · Deadline: Saturday, April 20, 2024
- Method of submission of the report: Enter the necessary data in the Individual Research Subsidy Progress Report for FY2023 through the online Database of Researchers.
- Document to be submitted: See below.

[Individuals eligible to receive the Individual Research Subsidy] "Individual Research Subsidy Progress Report for FY2023 / 2023 年度 個人研究費研究経過(成果)報告書" [Individuals eligible to receive the Individual Research Assisting Subsidy] "Individual Research Assisting Subsidy Progress Report for FY2023 / 2023 年度個人研究補助費研究経過(成果)報告書"