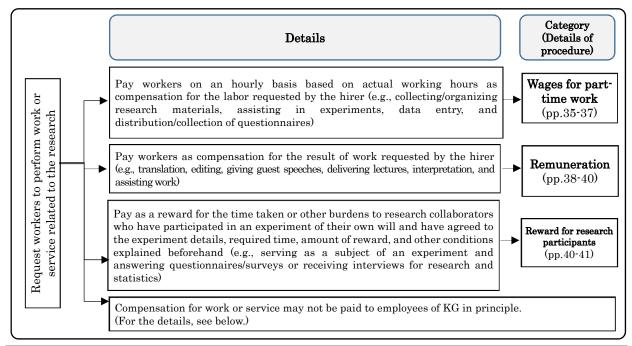

ervice

- The Individual Research Subsidy can be used to pay compensation to research collaborators for their work or service (e.g., organizing materials, assisting in experiments, translation, editing, provision of technical knowledge/skills, giving guest speeches, delivering lectures, interpretation, distribution/collection of questionnaires, collection of research materials, or serving as a subject of an experiment).
- Compensation for work or service is categorized into "wages for part-time work," "remuneration," and "reward for research participants."
- Refer to the following flowchart to select an appropriate type of compensation for work or service. If you are not sure to which category the compensation you are planning to pay belongs, consult the Administrative Office beforehand.



#### <Notes>

- Compensation for work or service cannot be paid to employees of KG, in principle.
- (1) Compensation for work or service cannot be paid to employees of KG whose primary duty is to conduct research or perform work related to research (including educational technical staff). However, it is allowable to pay compensation to a faculty member of KG who possesses professional expertise in the area of concern (and who is not a member of the research unit that requests the Subsidy for the compensation for work or service) for his/her work or service, such as translation or editing in foreign languages, when such need is clearly demonstrated.

\*The Administrative Office will review the details of the work/service and determine whether the compensation payment is allowable. Please